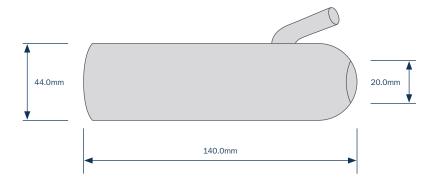

# 57.5mm 22.2mm

ultraliner

The information in this document is not binding and can be changed without notice. Parlours and herds vary considerably, so these details are meant to be guidelines to operation only and not a specification. It remains the responsibility of the operator to ensure the correct working of the plant and the health of the animal.