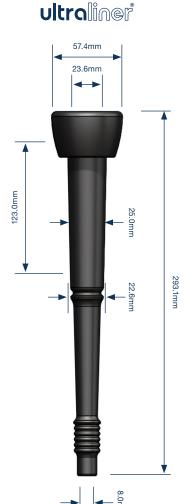

# Technical Data Sheet

**DL016U** 200043-01 960016-01

The compound used for this liner meets BfR Food Regulation XXI Category 3 for products that come into contact with food, and is approved to this standard by RAL. Our materials are REACH compliant.