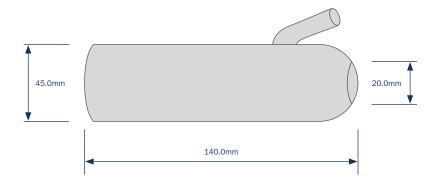

### Shell Type: milkrite - M10AV009XZ

The information in this document is not binding and can be changed without notice. Parlours and herds vary considerably, so these details are meant to be guidelines to operation only and not a specification. It remains the responsibility of the operator to ensure the correct working of the plant and the health of the animal.