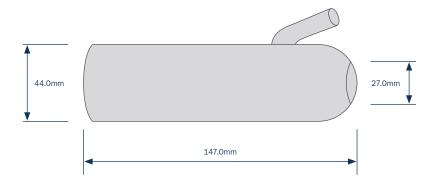

## WS240U Technical Data Sheet

Alternative To WS240U 200108-01 7021-2725-240

The compound used for this liner meets BfR Food Regulation XXI Category 3 for products that come into contact with food, and is approved to this standard by RAL. Our materials are REACH compliant.