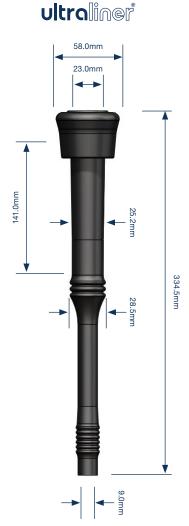

## WS240U Technical Data Sheet

Alternative To WS240U 200108-01 7021-2725-240

The compound used for this liner meets BfR Food Regulation XXI Category 3 for products that come into contact with food, and is approved to this standard by RAL. Our materials are REACH compliant.