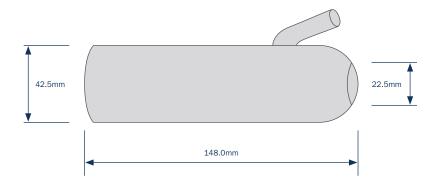

## LC-A6 Technical Data Sheet

TLC-A6 200119-01 999007-03

The compound used for this liner meets BfR Food Regulation XXI Category 3 for products that come into contact with food, and is approved to this standard by RAL. Our materials are REACH compliant.