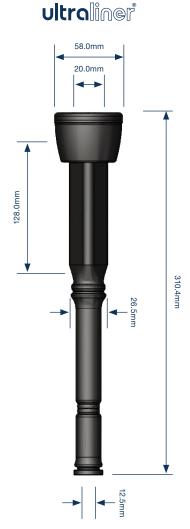

## LC-A6 Technical Data Sheet

TLC-A6 200119-01 999007-03

The compound used for this liner meets BfR Food Regulation XXI Category 3 for products that come into contact with food, and is approved to this standard by RAL. Our materials are REACH compliant.