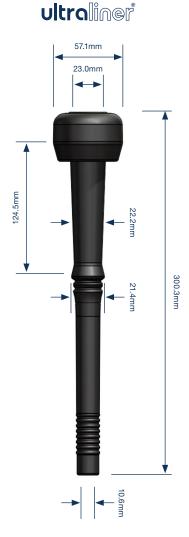

# Technical Data Sheet

BM1XU Unvented: 200034-01 Vented: 200035-01

DK1X

The compound used for this liner meets BfR Food Regulation XXI Category 3 for products that come into contact with food, and is approved to this standard by RAL. Our materials are REACH compliant.