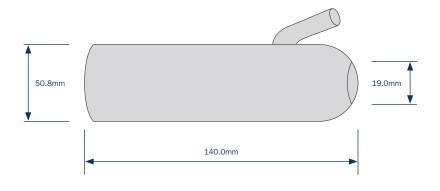

### Shell Type: milkrite - M10AV010XZ

The information in this document is not binding and can be changed without notice. Parlours and herds vary considerably, so these details are meant to be guidelines to operation only and not a specification. It remains the responsibility of the operator to ensure the correct working of the plant and the health of the animal.