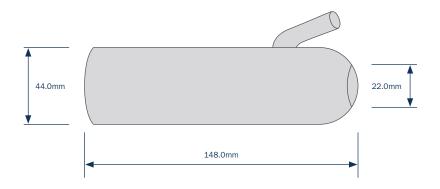

### Shell Type: milkrite - M10AV008XZ

ultraliner

The information in this document is not binding and can be changed without notice. Parlours and herds vary considerably, so these details are meant to be guidelines to operation only and not a specification. It remains the responsibility of the operator to ensure the correct working of the plant and the health of the animal.