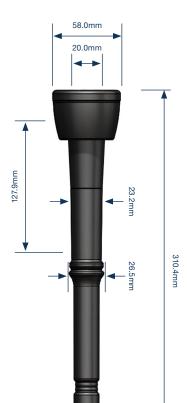

### Shell Type: milkrite - M10AV008XZ

ultraliner

The information in this document is not binding and can be changed without notice. Parlours and herds vary considerably, so these details are meant to be guidelines to operation only and not a specification. It remains the responsibility of the operator to ensure the correct working of the plant and the health of the animal.