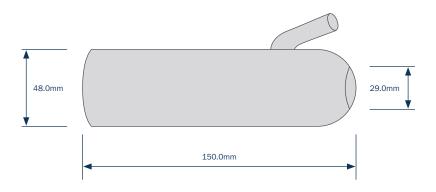

## Ultraliner Range

# Technical Data Sheet

FW22U 200059-01 20122





The compound used for this liner meets BfR Food Regulation XXI Category 3 for products that come into contact with food, and is approved to this standard by RAL. Our materials are REACH compliant.



### ultraliner



The information in this document is not binding and can be changed without notice. Parlours and herds vary considerably, so these details are meant to be guidelines to operation only and not a specification. It remains the responsibility of the operator to ensure the correct working of the plant and the health of the animal.

milkrite, Hampton Park West, Semington Road, Melksham, Wiltshire SN12 6NB, UK