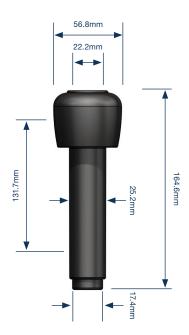

## Ultraliner Range

# Technical Data Sheet

FW22U 200059-01 20122





The compound used for this liner meets BfR Food Regulation XXI Category 3 for products that come into contact with food, and is approved to this standard by RAL. Our materials are REACH compliant.



### ultraliner



The information in this document is not binding and can be changed without notice. Parlours and herds vary considerably, so these details are meant to be guidelines to operation only and not a specification. It remains the responsibility of the operator to ensure the correct working of the plant and the health of the animal.

milkrite, Hampton Park West, Semington Road, Melksham, Wiltshire SN12 6NB, UK