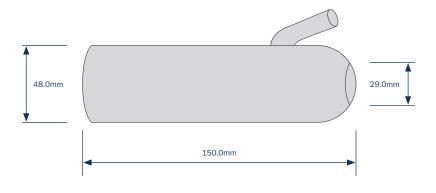

# Technical Data Sheet

FW37U 200060-01 20137

The compound used for this liner meets BfR Food Regulation XXI Category 3 for products that come into contact with food, and is approved to this standard by RAL. Our materials are REACH compliant.