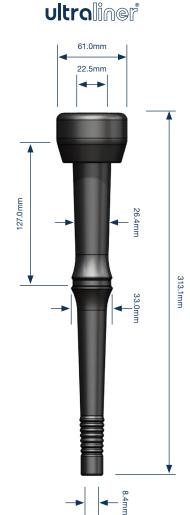

# Technical Data Sheet

FW37U 200060-01 20137

The compound used for this liner meets BfR Food Regulation XXI Category 3 for products that come into contact with food, and is approved to this standard by RAL. Our materials are REACH compliant.