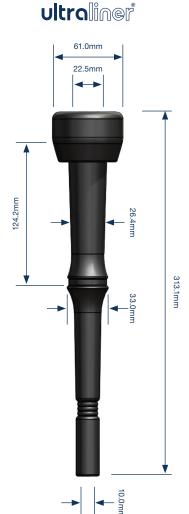

# Technical Data Sheet

FW38U 200068-01 20138

The compound used for this liner meets BfR Food Regulation XXI Category 3 for products that come into contact with food, and is approved to this standard by RAL. Our materials are REACH compliant.