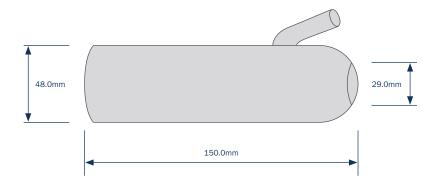

# Technical Data Sheet

FW38U 200068-01 20138

The compound used for this liner meets BfR Food Regulation XXI Category 3 for products that come into contact with food, and is approved to this standard by RAL. Our materials are REACH compliant.