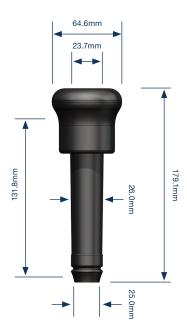

# Technical Data Sheet

MEL278U 200082-01 7720-0068-278

The compound used for this liner meets BfR Food Regulation XXI Category 3 for products that come into contact with food, and is approved to this standard by RAL. Our materials are REACH compliant.