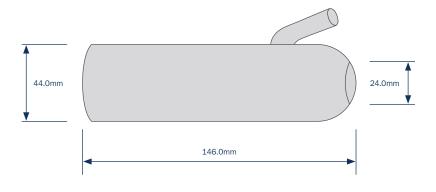

# Technical Data Sheet

MEL278U 200082-01 7720-0068-278

The compound used for this liner meets BfR Food Regulation XXI Category 3 for products that come into contact with food, and is approved to this standard by RAL. Our materials are REACH compliant.