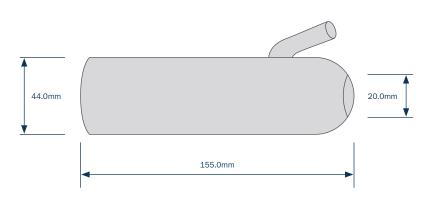

## Ultraliner Range MS390U Technical Data Sheet

## milkrite Product Codemilkrite Part NumberAlternative ToMS390U200087-01955390-01

Material Approv



The compound used for this liner meets BfR Food Regulation XXI Category 3 for products that come into contact with food, and is approved to this standard by RAL. Our materials are REACH compliant.

## Shell Type: M10AV011XZ





ultraliner

## Warranty

milkrite liners are warrantied to last a minimum of 2500 milkings or six months when used in accordance with our instructions and those of the parlour manufacturer.

The information in this document is not binding and can be changed without notice. Parlours and herds vary considerably, so these details are meant to be guidelines to operation only and not a specification. It remains the responsibility of the operator to ensure the correct working of the plant and the health of the animal.

milkrite, Hampton Park West, Semington Road, Melksham, Wiltshire SN12 6NB, UK