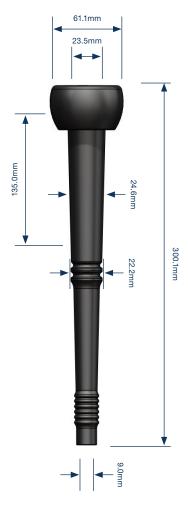

## Ultraliner Range MS390U Technical Data Sheet

## milkrite Product Codemilkrite Part NumberAlternative ToMS390U200087-01955390-01

Material Approv



The compound used for this liner meets BfR Food Regulation XXI Category 3 for products that come into contact with food, and is approved to this standard by RAL. Our materials are REACH compliant.

## Shell Type: M10AV011XZ





ultraliner

## Warranty

milkrite liners are warrantied to last a minimum of 2500 milkings or six months when used in accordance with our instructions and those of the parlour manufacturer.

The information in this document is not binding and can be changed without notice. Parlours and herds vary considerably, so these details are meant to be guidelines to operation only and not a specification. It remains the responsibility of the operator to ensure the correct working of the plant and the health of the animal.

milkrite, Hampton Park West, Semington Road, Melksham, Wiltshire SN12 6NB, UK