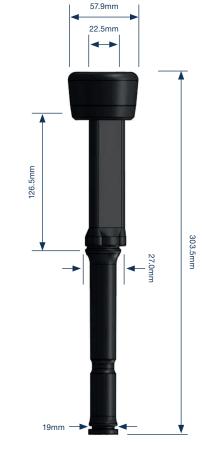

## milkrite Product Codemilkrite Part NumberCompatible ClawIP13200004-01Fits Harmony type clawsImprove the second s

milkrite InterPuls

Improving every farm we touch

impulse

PLASTIC WEIGHT

Plastic shell / Plastic weight option Weights : Shell - 122g : Plastic Weight - 17g : Total - 139g Total weight of liner, shell and plastic weight - 270g